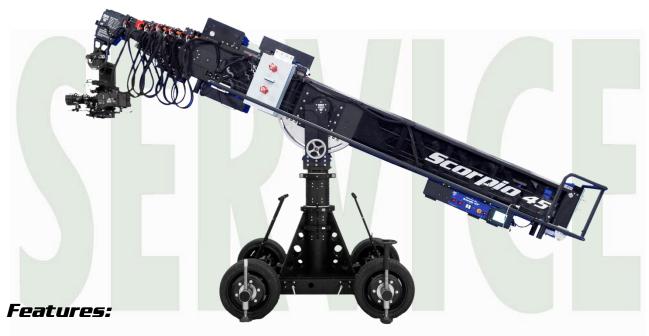

# Scorpio 45'

"with the technology of the 23', we have designed the 45' instead of the 30'"

### Arm:

- 4 telescopic sections plus Central Arm
- Smooth movement in high and slow speed
- Noise reduction system of the telescopic arm movement
- The head can be mounted Underslung or Overslung
- Dynamic counterweight system to compensate the balance weight during motion
- Adjustable fluid in Pan and Tilt
- 55° inclination on the Tilt arm
- · Arm handlebars to an easy control for operator in all positions

### Dollu:

- 2 telescopic section motorized in the column to rise the position of the arm
- · Travelling wheels for 1 m track
- The wheels pivot over the center of the tires
- Rod supports for gripping bars
- · Removable levelling jack