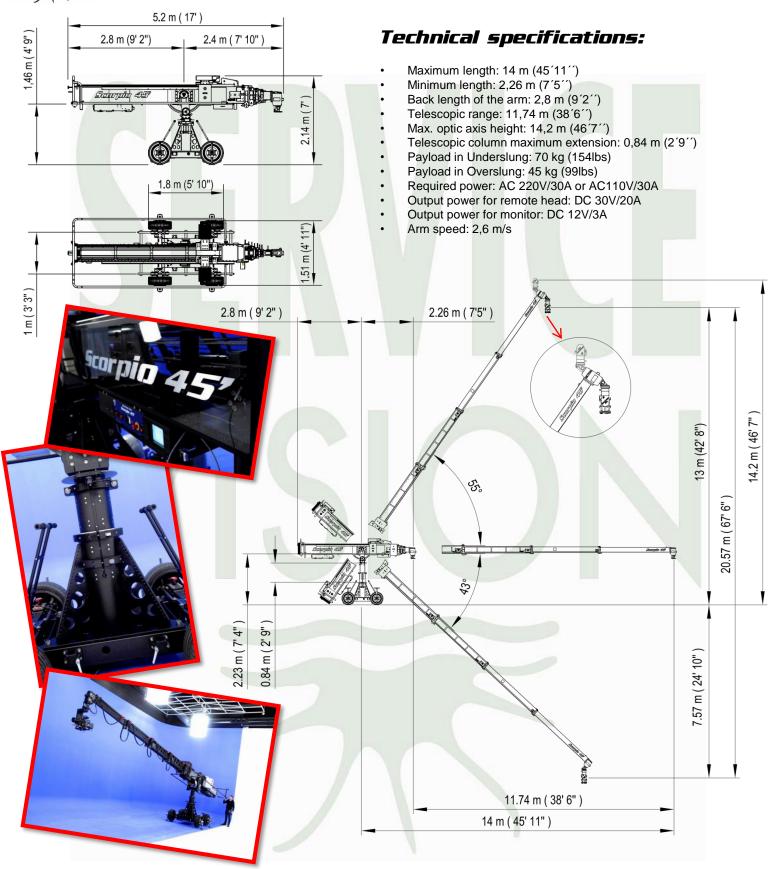

### Arm:

- 4 telescopic sections plus Central Arm
- Smooth movement in high and slow speed
- Noise reduction system of the telescopic arm movement
- The head can be mounted Underslung or Overslung
- Dynamic counterweight system to compensate the balance weight during motion
- Adjustable fluid in Pan and Tilt
- 55° inclination on the Tilt arm
- · Arm handlebars to an easy control for operator in all positions

### Dollu:

- 2 telescopic section motorized in the column to rise the position of the arm
- · Travelling wheels for 1 m track
- The wheels pivot over the center of the tires
- Rod supports for gripping bars
- · Removable levelling jack