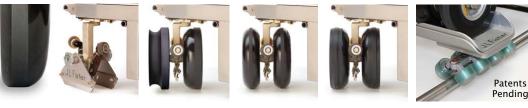

#### Wheels & Ice Skates

SHW Shaved Wheel SKE Ice Skates ETW **Round Track Wheels** SCWE Soft Compound Wheels Soft Wheels SWE SBWS **Skateboard Wheels** DSBC **Dexter Skateboard Wheels** 

SHW

ETW

SKE

SCWE

SWE

SBWS / DSBC

MLA

| Track & Track Accessories                                                                                                                                                                                                                                                                                                                                                                                                                                                                                                                                                                                                                                                                                                                                                                                                                                                                                                                                                                                                                                                                                                                                                                                                                                                                                                                                                                                                                                                                                                                                                                                                                                                                                                                                                                                                                                                                                                                                                                                                                                                                                                                                                                                                                                                                                                                                                                                                                                                                                      |      | Straight                | Track sections | fold from 24.5" wide         | to 5" wide for easy transp<br>-           | port and storage                                                                      |  |
|----------------------------------------------------------------------------------------------------------------------------------------------------------------------------------------------------------------------------------------------------------------------------------------------------------------------------------------------------------------------------------------------------------------------------------------------------------------------------------------------------------------------------------------------------------------------------------------------------------------------------------------------------------------------------------------------------------------------------------------------------------------------------------------------------------------------------------------------------------------------------------------------------------------------------------------------------------------------------------------------------------------------------------------------------------------------------------------------------------------------------------------------------------------------------------------------------------------------------------------------------------------------------------------------------------------------------------------------------------------------------------------------------------------------------------------------------------------------------------------------------------------------------------------------------------------------------------------------------------------------------------------------------------------------------------------------------------------------------------------------------------------------------------------------------------------------------------------------------------------------------------------------------------------------------------------------------------------------------------------------------------------------------------------------------------------------------------------------------------------------------------------------------------------------------------------------------------------------------------------------------------------------------------------------------------------------------------------------------------------------------------------------------------------------------------------------------------------------------------------------------------------|------|-------------------------|----------------|------------------------------|-------------------------------------------|---------------------------------------------------------------------------------------|--|
| Straight Track                                                                                                                                                                                                                                                                                                                                                                                                                                                                                                                                                                                                                                                                                                                                                                                                                                                                                                                                                                                                                                                                                                                                                                                                                                                                                                                                                                                                                                                                                                                                                                                                                                                                                                                                                                                                                                                                                                                                                                                                                                                                                                                                                                                                                                                                                                                                                                                                                                                                                                 |      | Length I                | _ength (folded | ) Weight                     |                                           | ck 1.5" (3.8cm) Diameter                                                              |  |
|                                                                                                                                                                                                                                                                                                                                                                                                                                                                                                                                                                                                                                                                                                                                                                                                                                                                                                                                                                                                                                                                                                                                                                                                                                                                                                                                                                                                                                                                                                                                                                                                                                                                                                                                                                                                                                                                                                                                                                                                                                                                                                                                                                                                                                                                                                                                                                                                                                                                                                                | TR2  | 2' (.61m)               | 4.1' (1.3m)    | 11.8 lbs (5.4kg)             |                                           | is on 24.5" (62.23cm)<br>between rails.                                               |  |
|                                                                                                                                                                                                                                                                                                                                                                                                                                                                                                                                                                                                                                                                                                                                                                                                                                                                                                                                                                                                                                                                                                                                                                                                                                                                                                                                                                                                                                                                                                                                                                                                                                                                                                                                                                                                                                                                                                                                                                                                                                                                                                                                                                                                                                                                                                                                                                                                                                                                                                                | TR3  | 3' (.91m)               | 5.1' (1.6m)    | 15.0 lbs (6.8kg)             | +                                         |                                                                                       |  |
|                                                                                                                                                                                                                                                                                                                                                                                                                                                                                                                                                                                                                                                                                                                                                                                                                                                                                                                                                                                                                                                                                                                                                                                                                                                                                                                                                                                                                                                                                                                                                                                                                                                                                                                                                                                                                                                                                                                                                                                                                                                                                                                                                                                                                                                                                                                                                                                                                                                                                                                | TR4  | 4' (1.2m)               | 6.1' (1.9m)    | 16.2 lbs (7.3kg)             | 2.375"                                    |                                                                                       |  |
|                                                                                                                                                                                                                                                                                                                                                                                                                                                                                                                                                                                                                                                                                                                                                                                                                                                                                                                                                                                                                                                                                                                                                                                                                                                                                                                                                                                                                                                                                                                                                                                                                                                                                                                                                                                                                                                                                                                                                                                                                                                                                                                                                                                                                                                                                                                                                                                                                                                                                                                | TR6  | 6' (1.8m)               | 8.1' (2.5m)    | 23.8 lbs (10.8kg)            | (6.0cm)<br>above <b>◄</b> 24.5" (62       | 23cm)                                                                                 |  |
|                                                                                                                                                                                                                                                                                                                                                                                                                                                                                                                                                                                                                                                                                                                                                                                                                                                                                                                                                                                                                                                                                                                                                                                                                                                                                                                                                                                                                                                                                                                                                                                                                                                                                                                                                                                                                                                                                                                                                                                                                                                                                                                                                                                                                                                                                                                                                                                                                                                                                                                | TR   | 8' (2.4m)               | 10.1' (3.0m)   | 30.2 lbs (13.7kg)            | floor                                     | .25(11)                                                                               |  |
|                                                                                                                                                                                                                                                                                                                                                                                                                                                                                                                                                                                                                                                                                                                                                                                                                                                                                                                                                                                                                                                                                                                                                                                                                                                                                                                                                                                                                                                                                                                                                                                                                                                                                                                                                                                                                                                                                                                                                                                                                                                                                                                                                                                                                                                                                                                                                                                                                                                                                                                | TR10 | 10' (3m)                | 12.1' (3.7m)   | 38.0 lbs (17.2kg)            | Curved Track Diamete<br>from Centerline B |                                                                                       |  |
| L                                                                                                                                                                                                                                                                                                                                                                                                                                                                                                                                                                                                                                                                                                                                                                                                                                                                                                                                                                                                                                                                                                                                                                                                                                                                                                                                                                                                                                                                                                                                                                                                                                                                                                                                                                                                                                                                                                                                                                                                                                                                                                                                                                                                                                                                                                                                                                                                                                                                                                              | TS   | Track Supp              | port           |                              | available in similar si                   | ck, not shown here, is<br>zes and diameters as<br>. Please call J.L. Fisher<br>ility. |  |
| Curved Track                                                                                                                                                                                                                                                                                                                                                                                                                                                                                                                                                                                                                                                                                                                                                                                                                                                                                                                                                                                                                                                                                                                                                                                                                                                                                                                                                                                                                                                                                                                                                                                                                                                                                                                                                                                                                                                                                                                                                                                                                                                                                                                                                                                                                                                                                                                                                                                                                                                                                                   |      | Diameter<br>Full Circle |                | ections Leng                 |                                           | Weight<br>Section                                                                     |  |
| $\langle \rangle$                                                                                                                                                                                                                                                                                                                                                                                                                                                                                                                                                                                                                                                                                                                                                                                                                                                                                                                                                                                                                                                                                                                                                                                                                                                                                                                                                                                                                                                                                                                                                                                                                                                                                                                                                                                                                                                                                                                                                                                                                                                                                                                                                                                                                                                                                                                                                                                                                                                                                              | CR10 | 10' (3m)                | 90°            | 4 8.7 ft (2                  |                                           | 31.2 lbs (14.2kg)                                                                     |  |
| $\langle 11 \rangle$                                                                                                                                                                                                                                                                                                                                                                                                                                                                                                                                                                                                                                                                                                                                                                                                                                                                                                                                                                                                                                                                                                                                                                                                                                                                                                                                                                                                                                                                                                                                                                                                                                                                                                                                                                                                                                                                                                                                                                                                                                                                                                                                                                                                                                                                                                                                                                                                                                                                                           | CR15 | 15' (4.6m)              | 60°            | 6 8.5 ft (2                  | .6m) 3,1 ft (.94m)                        | 30.5 lbs (13.8kg)                                                                     |  |
|                                                                                                                                                                                                                                                                                                                                                                                                                                                                                                                                                                                                                                                                                                                                                                                                                                                                                                                                                                                                                                                                                                                                                                                                                                                                                                                                                                                                                                                                                                                                                                                                                                                                                                                                                                                                                                                                                                                                                                                                                                                                                                                                                                                                                                                                                                                                                                                                                                                                                                                | CR   | 20' (6.1m)              | 45°            | 8 7.8 ft (2                  | .4m) 3.0 ft (.91m)                        | 29.0 lbs (13.2kg)                                                                     |  |
| $\square$                                                                                                                                                                                                                                                                                                                                                                                                                                                                                                                                                                                                                                                                                                                                                                                                                                                                                                                                                                                                                                                                                                                                                                                                                                                                                                                                                                                                                                                                                                                                                                                                                                                                                                                                                                                                                                                                                                                                                                                                                                                                                                                                                                                                                                                                                                                                                                                                                                                                                                      | CR25 | 25' (7.6m)              | 30°            | 12 7.1 ft (2                 | .2m) 2.8 ft (.85m)                        | 27.8 lbs (12.6kg)                                                                     |  |
|                                                                                                                                                                                                                                                                                                                                                                                                                                                                                                                                                                                                                                                                                                                                                                                                                                                                                                                                                                                                                                                                                                                                                                                                                                                                                                                                                                                                                                                                                                                                                                                                                                                                                                                                                                                                                                                                                                                                                                                                                                                                                                                                                                                                                                                                                                                                                                                                                                                                                                                | CR30 | 30' (9.1m)              | 30°            | 12 8.4 ft (2                 | 6m) 2.9 ft (.88m)                         | 33.8 lbs (15.3kg)                                                                     |  |
|                                                                                                                                                                                                                                                                                                                                                                                                                                                                                                                                                                                                                                                                                                                                                                                                                                                                                                                                                                                                                                                                                                                                                                                                                                                                                                                                                                                                                                                                                                                                                                                                                                                                                                                                                                                                                                                                                                                                                                                                                                                                                                                                                                                                                                                                                                                                                                                                                                                                                                                | CR50 | 50' (15.2m)             | ) 20°          | 18 9.2 ft (2                 | 8m) 2.8 ft (.85m)                         | 34.5 lbs (15.6kg)                                                                     |  |
|                                                                                                                                                                                                                                                                                                                                                                                                                                                                                                                                                                                                                                                                                                                                                                                                                                                                                                                                                                                                                                                                                                                                                                                                                                                                                                                                                                                                                                                                                                                                                                                                                                                                                                                                                                                                                                                                                                                                                                                                                                                                                                                                                                                                                                                                                                                                                                                                                                                                                                                | CR70 | 70' (21.3m)             | ) 15°          | 24 9.5 ft (2                 | .9m) 2.8 ft (.85m)                        | 38.8 lbs (17.6kg)                                                                     |  |
| * Example<br>* Example |      |                         |                |                              |                                           |                                                                                       |  |
|                                                                                                                                                                                                                                                                                                                                                                                                                                                                                                                                                                                                                                                                                                                                                                                                                                                                                                                                                                                                                                                                                                                                                                                                                                                                                                                                                                                                                                                                                                                                                                                                                                                                                                                                                                                                                                                                                                                                                                                                                                                                                                                                                                                                                                                                                                                                                                                                                                                                                                                |      |                         |                | k Guides on<br>d Track (CS2) |                                           |                                                                                       |  |
| EACH SET OF 2 WHEELS<br>(TRUCK) CAN SWIVEL<br>INDEPENDENTLY                                                                                                                                                                                                                                                                                                                                                                                                                                                                                                                                                                                                                                                                                                                                                                                                                                                                                                                                                                                                                                                                                                                                                                                                                                                                                                                                                                                                                                                                                                                                                                                                                                                                                                                                                                                                                                                                                                                                                                                                                                                                                                                                                                                                                                                                                                                                                                                                                                                    |      |                         |                |                              | ~                                         |                                                                                       |  |
|                                                                                                                                                                                                                                                                                                                                                                                                                                                                                                                                                                                                                                                                                                                                                                                                                                                                                                                                                                                                                                                                                                                                                                                                                                                                                                                                                                                                                                                                                                                                                                                                                                                                                                                                                                                                                                                                                                                                                                                                                                                                                                                                                                                                                                                                                                                                                                                                                                                                                                                |      |                         |                |                              |                                           |                                                                                       |  |

NEW SKATEBOARD WHEELS (SBWS) (Patents Pending) come with extensions to allow the Model 11 Dolly to be mounted sideways on the wheel frame. Shown here with the extensions in place, the LOW HEAD ADAPTER (LHA) and the LOW LEVEL HEAD (LHE) on Round Straight Track (TR10)

TRACK WHEELS (ETW) ON ROUND TRACK (TR)

BUILT-IN TRACK GUIDES ON SQUARE TRACK (STR)