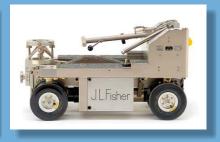

## OUR MOST COMPACT HYDRAULIC LIFT DOLLY

The Model 11 is our smallest Dolly. Lightweight and compact, it is built with the same high quality standards found in all J.L. Fisher products. The Model 11 Dolly shares the same controls and characteristics of the Model 10 Dolly and has a complete line of its own accessories. It operates effortlessly on Square or Round Track, making the Model 11 and Model 10 an excellent two dolly combination.

The Model 11 Dolly is engineered and manufactured to meet the demanding production needs of the motion picture, television and video industries. Compact size, three-way steering and a solid lift beam give operators a wide variety of options. The reliable, quiet, smooth and safe Model 11 requires minimal maintenance.