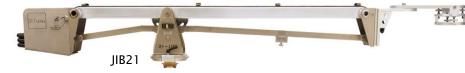

#### Crossarms

- CRA1 Crossarm, 11.5" (29cm) to 19" (48cm) Reach
- CRA2 Crossarm, 15" (38cm) to 24" (61cm) Reach Crossarm, 18" (46cm) to 29" (74cm) Reach CRA3
- CRA4
- Crossarm, 23" (58cm) to 36" (91cm) Reach CRA6 Crossarm, 31" (79cm) to 53" (135cm) Reach
- \* Note: All Crossarms require the use of the Center Mount (CM) and RJ12 Heavy Duty Riser on the Model 11 Dolly

WS3

Please refer to the Crossarm Brochure or our web site, www.jlfisher.com, for full specifications and options available