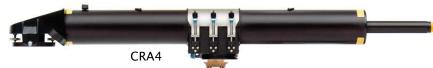

  - MLA Mitchell Lamp Adapter, Junior 11/8 in.
  - SCOA Scooter Board with Articulating Wheels
    - 4-sets Articulating Wheels
    - Mitchell Mount
    - 4-Tie downs
    - 4-Speed rail receivers
    - 4-Carrying handles
    - 44-3/8" pre drilled holes for high hats and other accessories
    - 3-Tripod foot locators
    - 341/2" W x 53" L