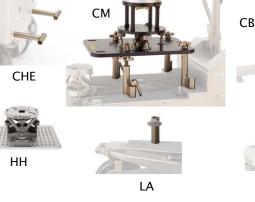

\* Note: Model 20, 21 and 22 Jib Arms require the use of the Center Mount (CM) and RJ12 Heavy Duty Riser on the Model 11 Dolly

Please refer to the Jib Arm Brochure or our web site. www.jlfisher.com, for full specifications and options available

#### Crossarms

- CRA1 Crossarm, 11.5" (29cm) to 19" (48cm) Reach
- CRA2 Crossarm, 15" (38cm) to 24" (61cm) Reach Crossarm, 18" (46cm) to 29" (74cm) Reach CRA3
- CRA4
- Crossarm, 23" (58cm) to 36" (91cm) Reach CRA6 Crossarm, 31" (79cm) to 53" (135cm) Reach
- \* Note: All Crossarms require the use of the Center Mount (CM) and RJ12 Heavy Duty Riser on the Model 11 Dolly

#### Fluid Heads

| WS2 | Weaver/Steadman Fluid Head, 2 Axis |
|-----|------------------------------------|
| WS3 | Weaver/Steadman Fluid Head, 3 Axis |
| V   | Vector 700 Fluid Head, 2 Axis      |

- **Other Accessories** BAZ Bazooka (Pneumatic or Sectional)
  - CHE Short Carry Handles
  - Center Mount with RJ12 Riser СМ
  - CB Cue Board
  - ΗH High Hat
  - LA Lamp Adapter

  - MLA Mitchell Lamp Adapter, Junior 11/8 in.
  - SCOA Scooter Board with Articulating Wheels
    - 4-sets Articulating Wheels
    - Mitchell Mount
    - 4-Tie downs
    - 4-Speed rail receivers
    - 4-Carrying handles
    - 44-3/8" pre drilled holes for high hats and other accessories
    - 3-Tripod foot locators
    - 341/2" W x 53" L