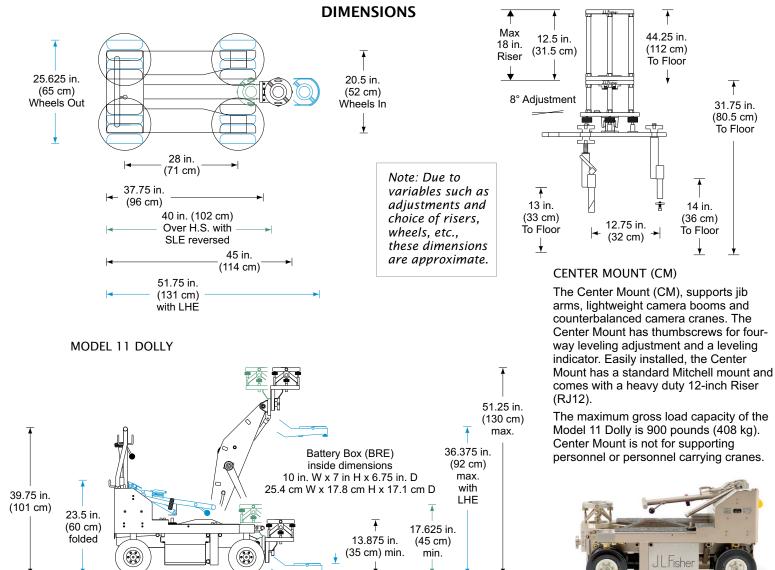

## **SPECIFICATIONS**

| Maximum Lift Beam Elevation                 | 51.25  in  (130  cm)                                          |
|---------------------------------------------|---------------------------------------------------------------|
| Minimum Elevation (standard head).          |                                                               |
|                                             |                                                               |
| Minimum Elevation (low level head).         |                                                               |
| Vertical Beam Travel                        |                                                               |
| Lift Beam Capacity                          | 200 pounds (90.72 kg)                                         |
| Lifts per System Charge                     | 7                                                             |
| Length                                      |                                                               |
| Width (wheels in)                           |                                                               |
| Width (wheels out)                          |                                                               |
| Height (operating)                          | 39.75 in. (101 cm)                                            |
| Height (folded)                             |                                                               |
| Height (center mount, before riser)         | 36.75 in. (93 cm)                                             |
| Minimum Turn Radius (round steering)        | 16.188 in. (41 cm)                                            |
| Minimum Turn Radius (conventional steering) | 33.5 in. (85 cm)                                              |
| Maximum Dolly Load Capacity                 | 900 pounds (408.23 kg)                                        |
| Battery Box (BRE) inside dimensions         | 10 in. (25.4 cm) W x 7 in. (17.8 cm) H x 6.75 in. (17.1 cm) D |
| Carrying Weight                             |                                                               |
| Crated Size.                                |                                                               |
| Crated Weight                               |                                                               |
| č                                           |                                                               |

\* Note: Model 20, 21 and 22 Jib Arms require the use of the Center Mount (CM) and RJ12 Heavy Duty Riser on the Model 11 Dolly

Please refer to the Jib Arm Brochure or our web site. www.jlfisher.com, for full specifications and options available