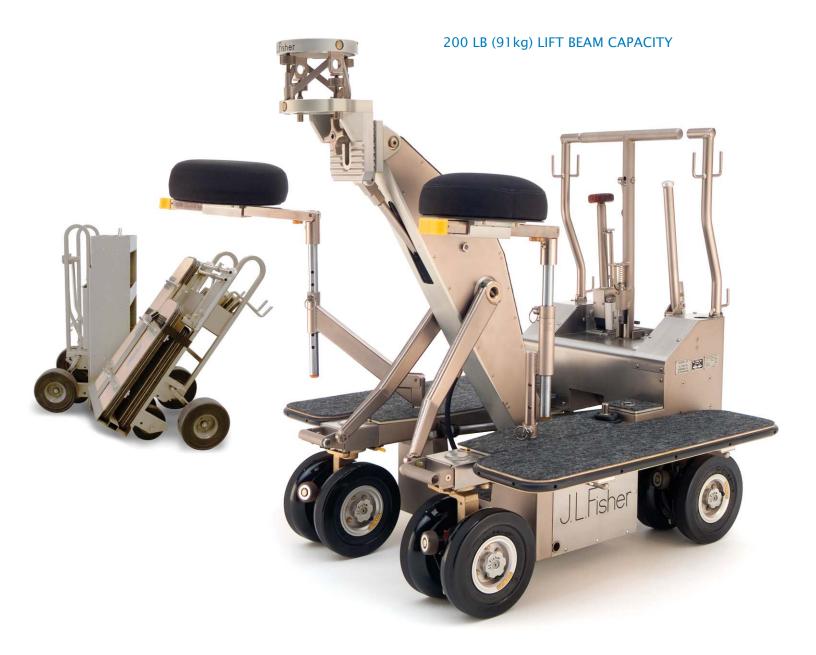

# MODEL 11 CAMERA DOLLY

## OUR MOST COMPACT HYDRAULIC LIFT DOLLY

The Model 11 is our smallest Dolly. Lightweight and compact, it is built with the same high quality standards found in all J.L. Fisher products. The Model 11 Dolly shares the same controls and characteristics of the Model 10 Dolly and has a complete line of its own accessories. It operates effortlessly on Square or Round Track, making the Model 11 and Model 10 an excellent two dolly combination.

The Model 11 Dolly is engineered and manufactured to meet the demanding production needs of the motion picture, television and video industries. Compact size, three-way steering and a solid lift beam give operators a wide variety of options. The reliable, quiet, smooth and safe Model 11 requires minimal maintenance.

#### **MAIN FEATURES**

MITCHELL MOUNT LEVELING HEAD WITH 4 WAY ADJUSTMENT AND 360° ADJUSTABLE DIAMOND PLATE

The Model 11 Dolly has a maximum load capacity of 900 lbs. (408 kg)

LIFT BEAM (CUE) INDICATOR

Power Requirements: 90 TO 240 VOLTS AC OR DC