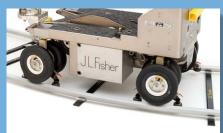

## OUR MOST COMPACT HYDRAULIC LIFT DOLLY

The Model 11 is our smallest Dolly. Lightweight and compact, it is built with the same high quality standards found in all J.L. Fisher products. The Model 11 Dolly shares the same controls and characteristics of the Model 10 Dolly and has a complete line of its own accessories. It operates effortlessly on Square or Round Track, making the Model 11 and Model 10 an excellent two dolly combination.

The Model 11 Dolly is engineered and manufactured to meet the demanding production needs of the motion picture, television and video industries. Compact size, three-way steering and a solid lift beam give operators a wide variety of options. The reliable, quiet, smooth and safe Model 11 requires minimal maintenance.