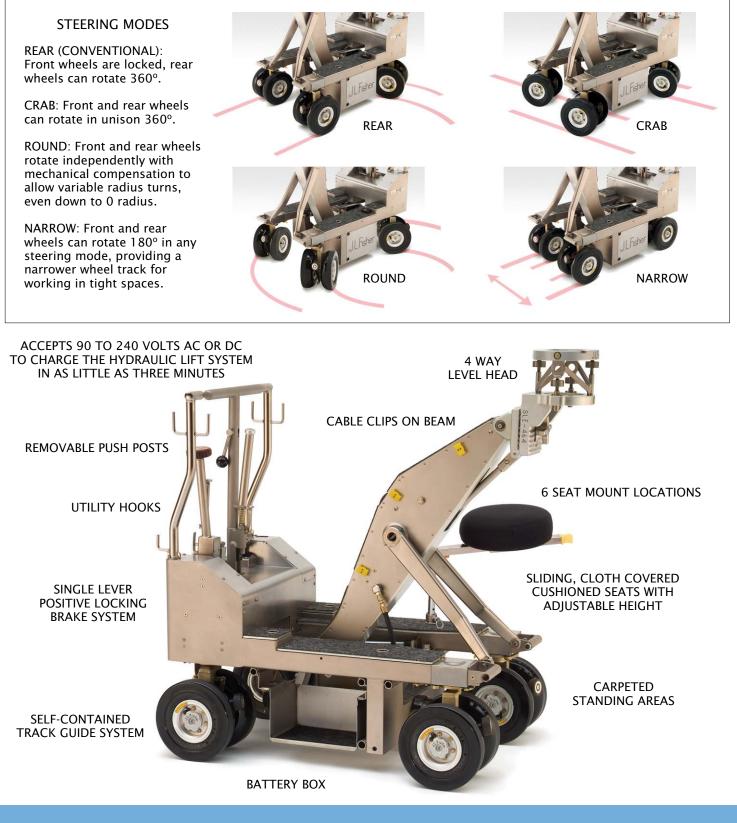

#### MAIN FEATURES

PUSH POSTS DOUBLE AS REAR CARRY HANDLES

POSITIVE LOCKING BRAKES

BUILT-IN TRACK GUIDES (Square Track Only)

#### **MAIN FEATURES**

MITCHELL MOUNT LEVELING HEAD WITH 4 WAY ADJUSTMENT AND 360° ADJUSTABLE DIAMOND PLATE

The Model 11 Dolly has a maximum load capacity of 900 lbs. (408 kg)

LIFT BEAM (CUE) INDICATOR

Power Requirements: 90 TO 240 VOLTS AC OR DC

UTILITY TRAY (UTE)

FOLDING CONTROLS

FOLDING CONTROLS