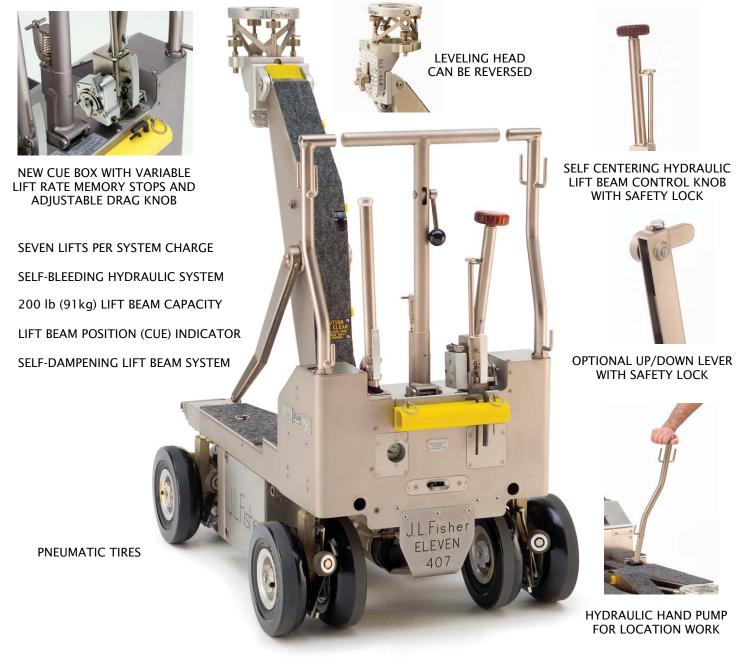

#### MAIN FEATURES

PUSH POSTS DOUBLE AS REAR CARRY HANDLES

POSITIVE LOCKING BRAKES

BUILT-IN TRACK GUIDES (Square Track Only)

#### **MAIN FEATURES**

MITCHELL MOUNT LEVELING HEAD WITH 4 WAY ADJUSTMENT AND 360° ADJUSTABLE DIAMOND PLATE

The Model 11 Dolly has a maximum load capacity of 900 lbs. (408 kg)

LIFT BEAM (CUE) INDICATOR

Power Requirements: 90 TO 240 VOLTS AC OR DC

UTILITY TRAY (UTE)

FOLDING CONTROLS