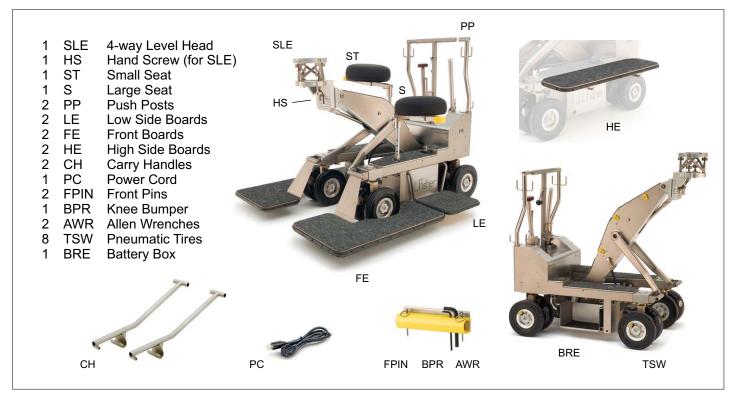

manufactured to meet the demanding production needs of the motion picture, television and video industries. Compact size, three-way steering and a solid lift beam give operators a wide variety of options. The reliable, quiet, smooth and safe Model 11 requires minimal maintenance.

#### MAIN FEATURES





PUSH POSTS DOUBLE AS REAR CARRY HANDLES



POSITIVE LOCKING BRAKES



BUILT-IN TRACK GUIDES (Square Track Only)

#### **MAIN FEATURES**



MITCHELL MOUNT LEVELING HEAD WITH 4 WAY ADJUSTMENT AND 360° ADJUSTABLE DIAMOND PLATE



The Model 11 Dolly has a maximum load capacity of 900 lbs. (408 kg)



LIFT BEAM (CUE) INDICATOR



Power Requirements: 90 TO 240 VOLTS AC OR DC



UTILITY TRAY (UTE)



FOLDING CONTROLS

# STANDARD RENTAL PACKAGE

The Standard Rental Package includes these items:



# **OPTIONAL ACCESSORIES**

#### \*Asterisk indicates items are included in the FULL RENTAL PACKAGE **Dolly Boards & Platforms** SPE\* Standing Platform Diving Board, Left DEL\* Diving Board, Right DER\* Short Front Board SFB Short Narrow Front Board SNFB SFB Front Board Bridge EFB\* DEL/DER\* FPE Front Porch LFBE Low Front Board SPE\* EFB\* SNFB LFBE FPE **Popular Accessories** PB AC\* Accessory Carts (pair) AC\* (pair) PΒ Push Bar UDJ **Dolly Jack** (uses Push Post for handle) UTE Utility Tray (Eleven Dolly)

UDJ

# MORE OPTIONAL ACCESSORIES

\*Asterisk indicates items are included in the FULL RENTAL PACKAGE



## **MORE OPTIONAL ACCESSORIES**

WS2

BAZ

#### **Jib Arms**

| JIB20* | Model 20 Jib Arm, 51.5" (131cm) Reach |
|--------|---------------------------------------|
| JIB21* | M