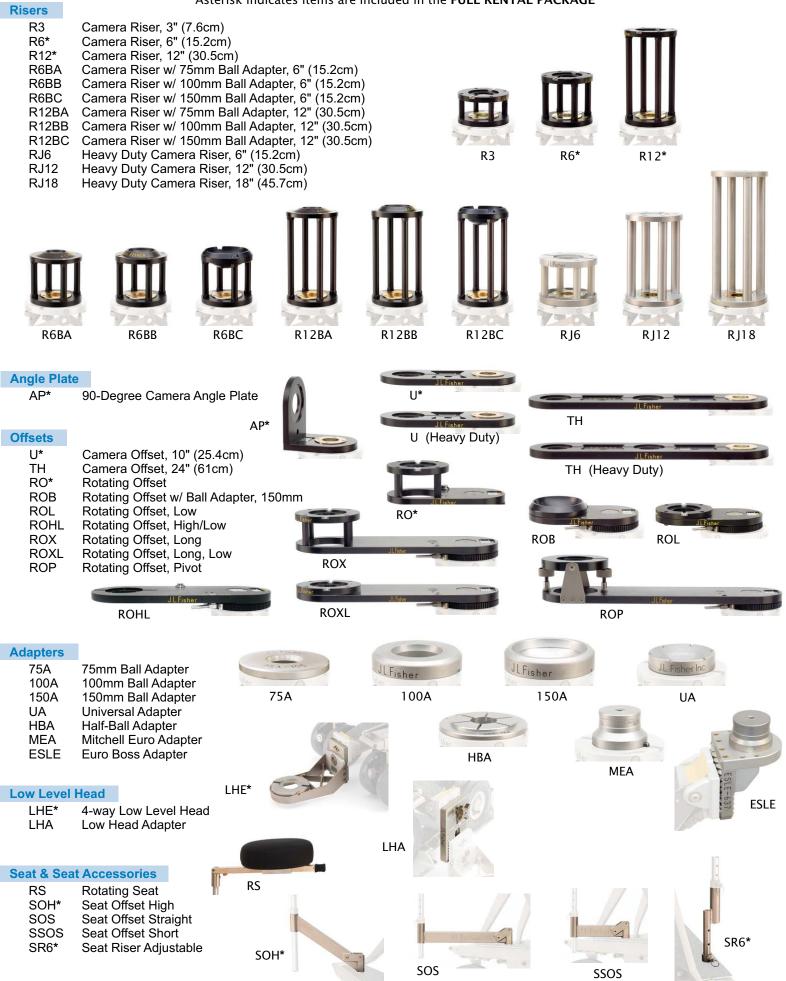

#### **Jib Arms**

| JIB20* | Model 20 Jib Arm, 51.5" (131cm) Reach |
|--------|---------------------------------------|
| JIB21* | Model 21 Jib Arm, 68.5" (174cm) Reach |
| JIB22* | Model 22 Jib Arm, 99.5" (253cm) Reach |

\* Note: Model 20, 21 and 22 Jib Arms require the use of the Center Mount (CM) and RJ12 Heavy Duty Riser on the Model 11 Dolly

Please refer to the Jib Arm Brochure or our web site. www.jlfisher.com, for full specifications and options available